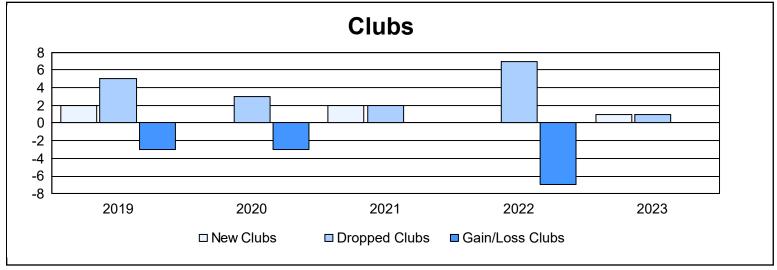

District 356 F

As of June 2023 Cumulative

| Year      | New<br>Clubs | Dropped<br>Clubs | Gain/<br>Loss<br>Clubs | New<br>Members | Charter<br>Members | Reinstate<br>Members | Transfer<br>Members | Total<br>Member<br>Added | Total<br>Members<br>Dropped | Gain/<br>Loss<br>Members |
|-----------|--------------|------------------|------------------------|----------------|--------------------|----------------------|---------------------|--------------------------|-----------------------------|--------------------------|
| 2018-2019 | 2            | 5                | -3                     | 355            | 44                 | 11                   | 3                   | 413                      | 582                         | -169                     |
| 2019-2020 | 0            | 3                | -3                     | 242            | 3                  | 18                   | 8                   | 271                      | 541                         | -270                     |
| 2020-2021 | 2            | 2                | 0                      | 284            | 83                 | 41                   | 0                   | 408                      | 454                         | -46                      |
| 2021-2022 | 0            | 7                | -7                     | 320            | 6                  | 14                   | 4                   | 344                      | 520                         | -176                     |
| 2022-2023 | 1            | 1                | 0                      | 333            | 22                 | 14                   | 1                   | 370                      | 456                         | -86                      |
| Average   | 1            | 4                | -3                     | 307            | 32                 | 20                   | 3                   | 361                      | 511                         | -149                     |