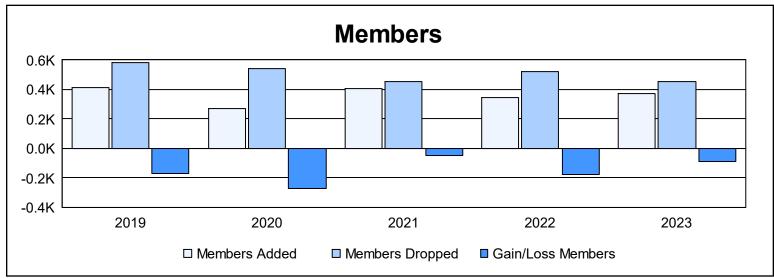

District 356 F

As of June 2023 Cumulative

| Year      | New<br>Clubs | Dropped<br>Clubs | Gain/<br>Loss<br>Clubs | New<br>Members | Charter<br>Members | Reinstate<br>Members | Transfer<br>Members | Total<br>Member<br>Added | Total<br>Members<br>Dropped | Gain/<br>Loss<br>Members |
|-----------|--------------|------------------|------------------------|----------------|--------------------|----------------------|---------------------|--------------------------|-----------------------------|--------------------------|
| 2018-2019 | 2            | 5                | -3                     | 355            | 44                 | 11                   | 3                   | 413                      | 582                         | -169                     |
| 2019-2020 | 0            | 3                | -3                     | 242            | 3                  | 18                   | 8                   | 271                      | 541                         | -270                     |
| 2020-2021 | 2            | 2                | 0                      | 284            | 83                 | 41                   | 0                   | 408                      | 454                         | -46                      |
| 2021-2022 | 0            | 7                | -7                     | 320            | 6                  | 14                   | 4                   | 344                      | 520                         | -176                     |
| 2022-2023 | 1            | 1                | 0                      | 333            | 22                 | 14                   | 1                   | 370                      | 456                         | -86                      |
| Average   | 1            | 4                | -3                     | 307            | 32                 | 20                   | 3                   | 361                      | 511                         | -149                     |